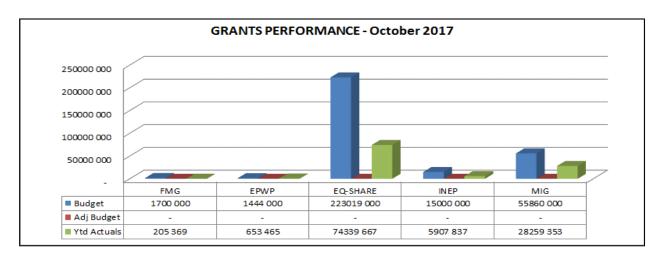

#### **Supporting Table: SC 6 - Transfers and Grant Receipts**

|                                            | 2016/17 |          |          |         | Budget Ye | ear 2017/18 |          |          |           |
|--------------------------------------------|---------|----------|----------|---------|-----------|-------------|----------|----------|-----------|
| Description                                | Audited | Original | Adjusted | Monthly | YearTD    | YearTD      | YTD      | YTD      | Full Year |
|                                            | Outcome | Budget   | Budget   | actual  | actual    | budget      | variance | variance | Forecast  |
| RECEIPTS:                                  |         |          |          |         |           |             |          |          |           |
| Operating Transfers and Grants             |         |          |          |         |           |             |          |          |           |
| National Government:                       | 213 105 | 226 163  | -        | -       | 94 987    | 94 987      | -        |          | 226 163   |
| Local Government Equitable Share           | 210 385 | 223 019  | -        | _       | 92 926    | 92 926      | -        |          | 223 019   |
| Finance Management                         | 1 625   | 1 700    | _        | _       | 1 700     | 1 700       |          |          | 1 700     |
| EPWP Incentive                             | 1 095   | 1 444    | _        | _       | 361       | 361         |          |          | 1 444     |
| Provincial Government:                     | -       | -        | -        | -       | -         | -           | -        |          | -         |
| N/A                                        | _       | _        | _        | _       | _         | _           | _        |          | _         |
| District Municipality:                     | -       | -        | -        | -       | -         | -           | -        |          | -         |
| N/A                                        | _       | _        | _        | _       | -         | _           | _        |          | _         |
| Other grant providers:                     | -       | -        | -        | -       | -         | -           | -        |          | -         |
| N/A                                        | -       | -        | -        | -       | -         | -           | _        |          | _         |
| Total Operating Transfers and Grants       | 213 105 | 226 163  | -        | -       | 94 987    | 94 987      | -        |          | 226 163   |
| Capital Transfers and Grants               |         |          |          |         |           |             |          |          |           |
| National Government:                       | 85 419  | 70 860   | -        | 5 000   | 33 330    | 33 330      | -        |          | 70 860    |
| Municipal Infrastructure Grant (MIG)       | 72 419  | 55 860   | -        | -       | 23 330    | 23 330      | -        |          | 55 860    |
| Intergrated National Electrification Grant | 13 000  | 15 000   | _        | 5 000   | 10 000    | 10 000      | _        |          | 15 000    |
| Provincial Government:                     | -       | -        | -        | -       | -         | -           | -        |          | -         |
| N/A                                        | _       | -        | -        | _       | -         | -           | -        |          | _         |
| District Municipality:                     | -       | -        | -        | -       | -         | -           | -        |          | -         |
| N/A                                        |         | _        | -        | _       | -         | -           | _        |          | _         |
| Other grant providers:                     | -       | -        | -        | -       | -         | -           | -        |          | -         |
| N/A                                        |         | _        | -        | _       | _         | _           | _        |          | _         |
| Total Capital Transfers and Grants         | 85 419  | 70 860   | -        | 5 000   | 33 330    | 33 330      | -        |          | 70 860    |
| TOTAL RECEIPTS OF TRANSFERS & GRANTS       | 298 524 | 297 023  | _        | 5 000   | 128 317   | 128 317     | -        |          | 297 023   |

Supporting tables SC6 provides details of grants received. The year to date actual receipts amounts to R128, 317 million of which the major portion is attributed to equitable share. All the grants allocated for the current financial year, so far have been received in line with National Treasury payment schedule.