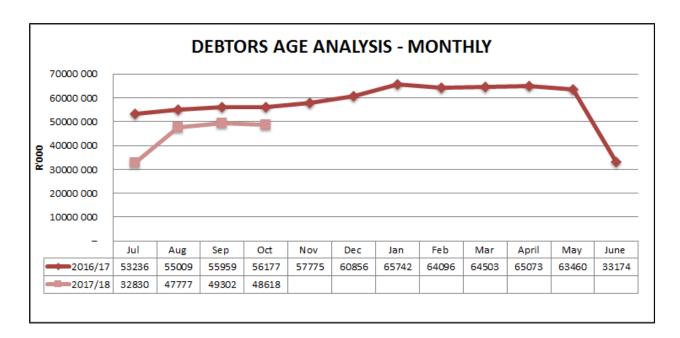

The debtors' age analysis is graphically presented below.

The initial graph compares debtors' age analysis for 2016/17 financial year and 2017/18 (as at end of October 2017) whilst the latter shows monthly movement of debtors for both the current financial year and the 2016/17 financial year.

The debtors book is materially less than the 2016/17 monthly figures and this is attributed to debtors write off done at end of 2016/17 financial year. The debtor's amount increased significantly for the first quarter and slight downhill for October.