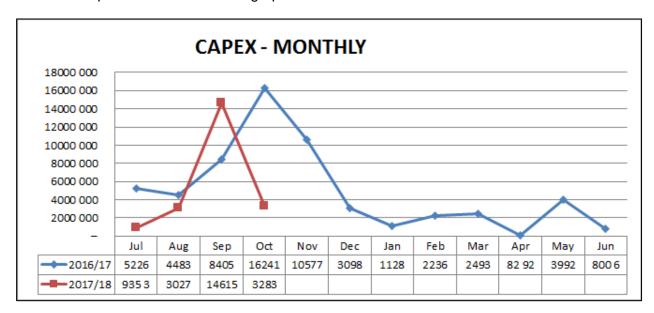

The above graph compares the 2016/17 and 2017/18 monthly capital expenditure performance. The graph shows spending pattern for first quarter and then a significant decline in October when comparing the 2017/18 and 2016/17 results.