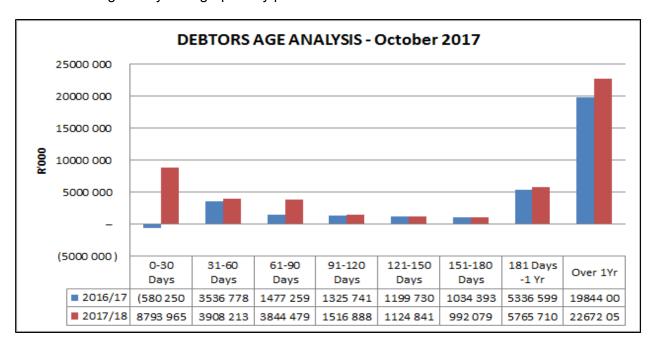

Supporting table SC3 provides a breakdown of the debtors. The outstanding debtors as at end of OCTOBER amount to R48, 618 million. The debtors' book is made up as follows:

- Rates 45%
- Electricity 22%
- Rental 2%
- Refuse removal 9%
- Interest on Debtors 26%
- Other -4%

The debtors' age analysis is graphically presented below.

The initial graph compares debtors' age analysis for 2016/17 financial year and 2017/18 (as at end of October 2017) whilst the latter shows monthly movement of debtors for both the current financial year and the 2016/17 financial year.

The debtors book is materially less than the 2016/17 monthly figures and this is attributed to debtors write off done at end of 2016/17 financial year. The debtor's amount increased significantly for the first quarter and slight downhill for October.