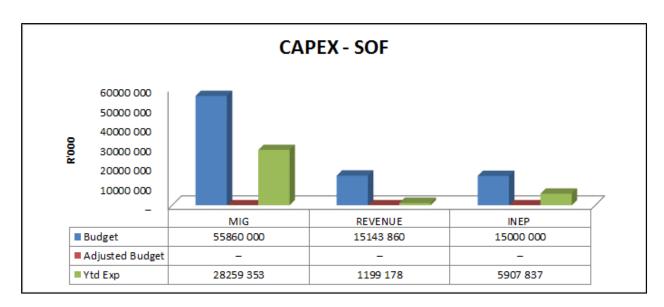

The above graph shows the components of sources of finance for capital budget. Of the total capital budget of R86, 004 million, R55, 860 million is funded from Municipal Infrastructure grant, R15, 000 million from INEP and R 15, 144 million from own revenue and the spending per source of finance is presented in the above graph.